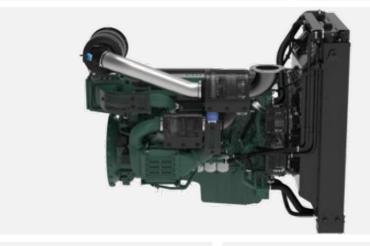

# D8 Power Node 8% reduction in fuel cons

Introduced: February 2023

### D8 Power Node

The Road to Zero Emissions

275 kWe L

Compact Installation footprint

**EMS 2.4** 

Stage 2

Stage 3A

8 LITER SERIES