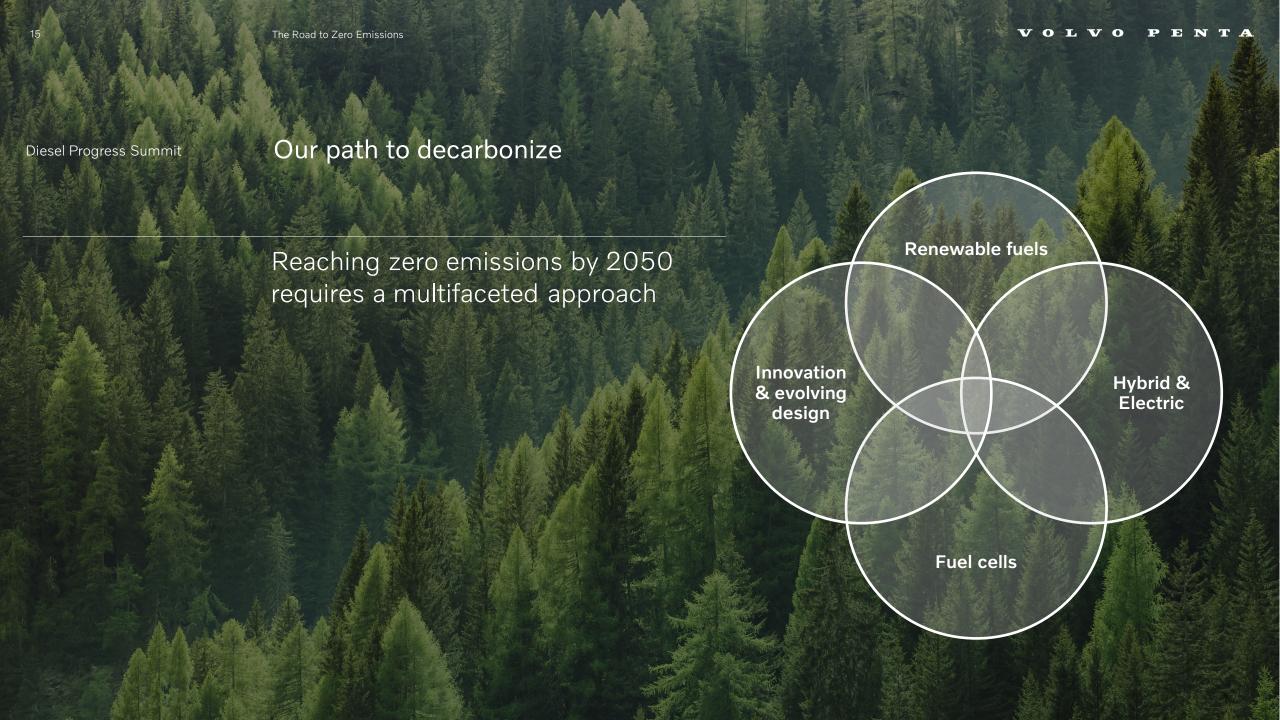

## Accelerating the sustainable transformation to 100% fossil-free fuel

- → Our ambition is for 100% of our products to be driven by fossil -free fuels by 2040.
- → To contribute to an emissions-free future, there will be a steady shift into electric propulsion, and combustion engines will run on biofuel.

### Multifaceted offer

Battery Electric & Hybrids

Non-Fossil Fuels

**Fuel Cells** 