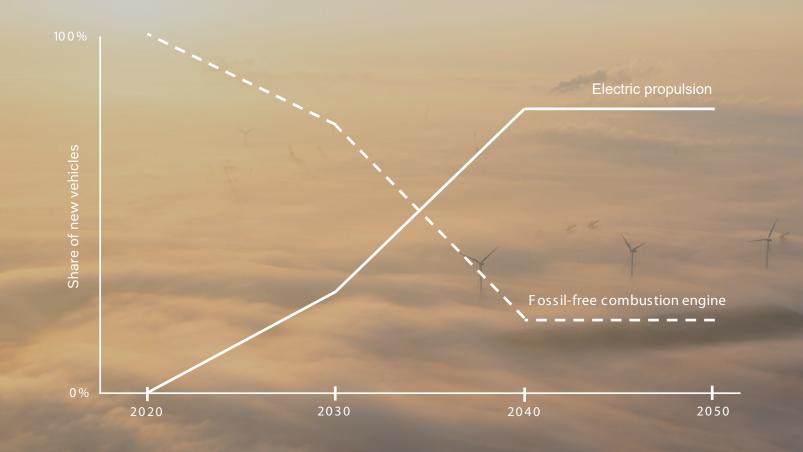

## Accelerating the sustainable transformation to 100% fossil-free fuel

- → Our ambition is for 100% of our products to be driven by fossil -free fuels by 2040.
- → To contribute to an emissions-free future, there will be a steady shift into electric propulsion, and combustion engines will run on biofuel.