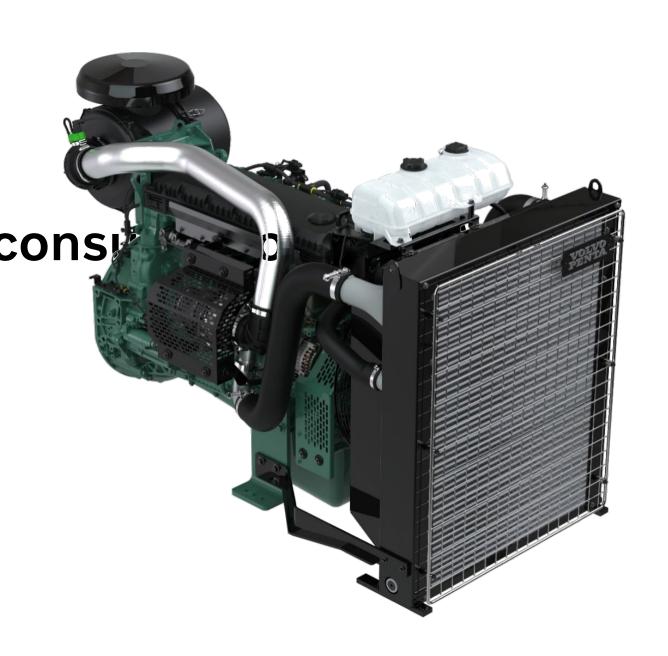

# D17 Power Gen Engine Most powerful genset engine.

Introduced: February 2023

### D17 Power Gen Engine

Compact Installation footprint

ECM 4

Stage 2

The Road to Zero Emissions

**EPA Tier 2** 

17 LITER
SERIES

Volvo Group
Technology base

Noise optimized design

1000 h oil change interval

Up to

4%
Reduced Fuel consumption

G/kWh vs earlier technology