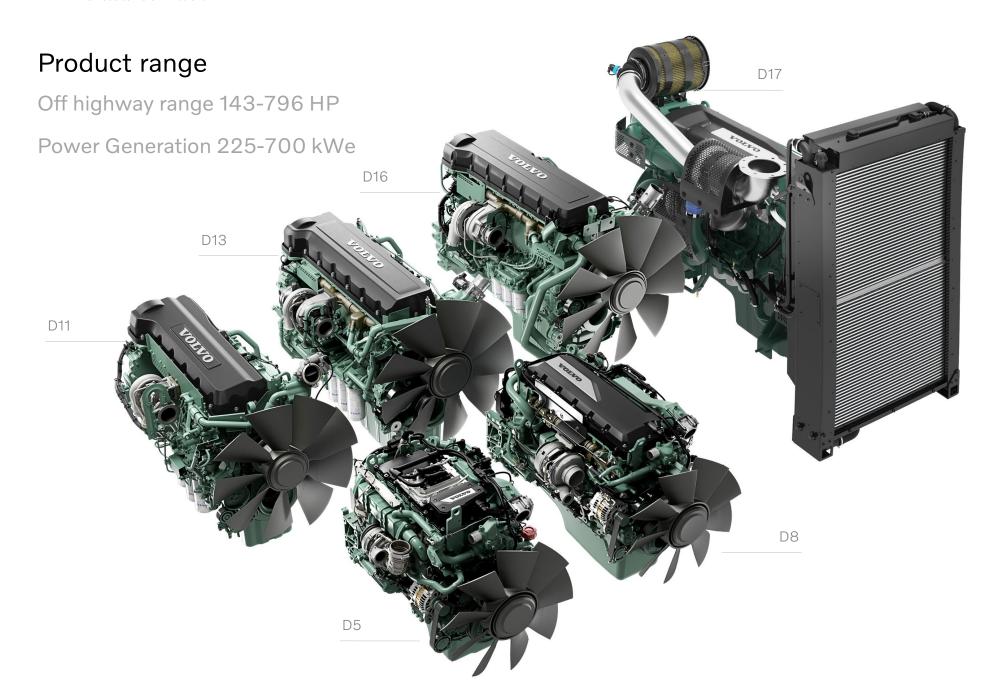

### D17 Power Gen Engine

Compact Installation footprint

ECM 4

Stage 2

The Road to Zero Emissions

**EPA Tier 2** 

17 LITER
SERIES

Volvo Group
Technology base

### D8 Power Node

The Road to Zero Emissions

275 kWe L

Compact Installation footprint

**EMS 2.4** 

Stage 2

Stage 3A

8 LITER SERIES