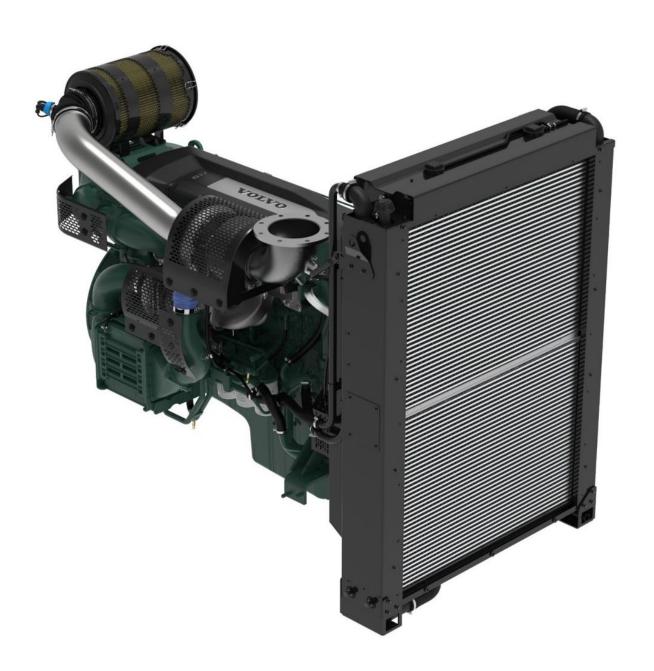

# D17 Power Gen Engine Most powerful genset engine.

Introduced: February 2023

### D17 Power Gen Engine

Compact Installation footprint

ECM 4

Stage 2

The Road to Zero Emissions

**EPA Tier 2** 

17 LITER
SERIES

Volvo Group
Technology base